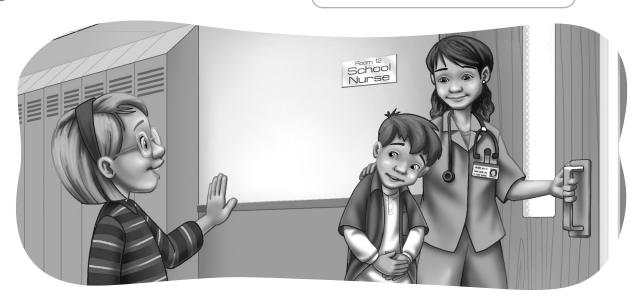

Name:

Scott: Thanks.

See instructions on pp. 126–127

A Choose and write.

better What's sick nurse

Scott: I'm \_\_\_\_\_.

Ι.

2.

3.

4.

Kate: Here's the \_\_\_\_\_. I hope you feel \_\_\_\_ soon.

Kate: Oh, no! That's too bad.