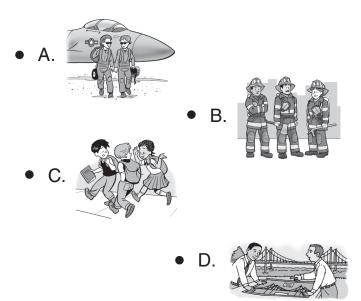

## **Unit 4 Test** page 2

- I. They're firefighters.
- 2. They're engineers. •
- 3. They're pilots. •
- 4. They're students.

I. Are they teachers?

l.g\_

- 3. Are they dentists?

\_ m \_

- A. Yes, they are.
- B. No, they aren't.