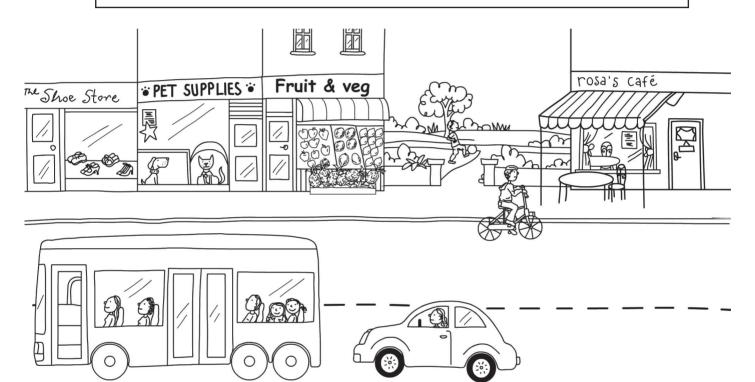

#### **Extension worksheet I**

 Pupils look at the picture and use the words in the word pool to fill in the gaps in the text.

**Key:** I shoes, 2 pineapples, 3 dog, cat, 4 table, chair, 5 ball, 6 car, bus.

Optional follow-up activity: Pupils work in pairs.
They turn over their worksheets and ask and answer
questions about the city from memory, e.g. Where's
the car? It's behind the bus.

## Find and write.

chair dog car table <del>shoes</del> bus cat ball pineapples

- 1 The are in the shoe shop.
- The are in front of the fruit and vegetable shop.
- 3 The and are in the pet shop.
- The and are in front of the café.
- **5** The is in the park.
- 6 The is behind the .